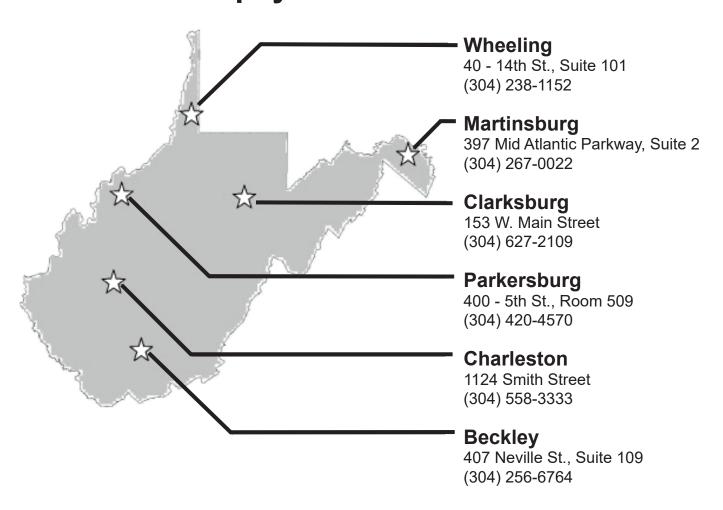

After reviewing this booklet, COMPLETE AND SIGN the BUS-APP and mail all pages intact to the West Virginia State Tax Department, Office of Business Registration. If you prefer, you may visit one of the offices listed on the last page to register your business.